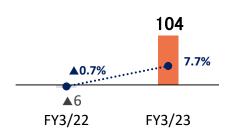

#### FY3/23 Segment Results (Overseas Business 1)

#### **Results**

#### Net sales

(millions of yen)

#### **Operating Environment**

In the U.S. and U.K., placement fees and staffing sales pushed up by inflation-led wage increase in addition to the continuing strong recruiting needs. In Shanghai, the resurgence of infections caused by the relaxation of the zero-COVID policy forced local companies to slow down recruiting activities.

#### **Progress in the services of the Overseas Business**

USA Increased by 248 million ven YoY / UK Increased by 138 million ven YoY / MEXICO Increased by 34 million ven YoY

Personnel placement and temporary staffing remained strong in North and Central America and the U.K.! 77/30/02