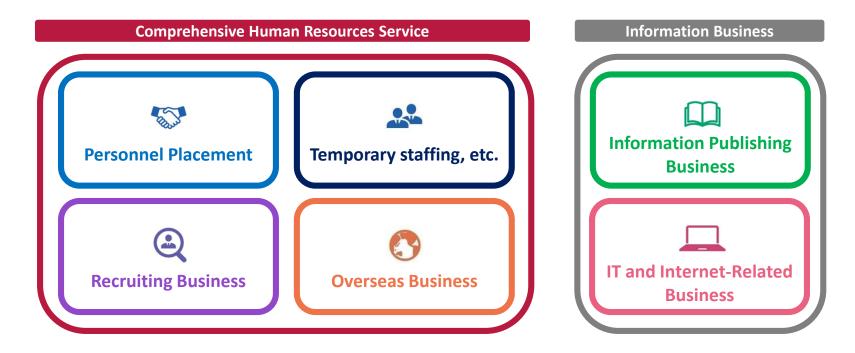

#### **Business Domains of the QUICK Group**

#### **QUICK Group**

## Contributing to society through human resources and information businesses.