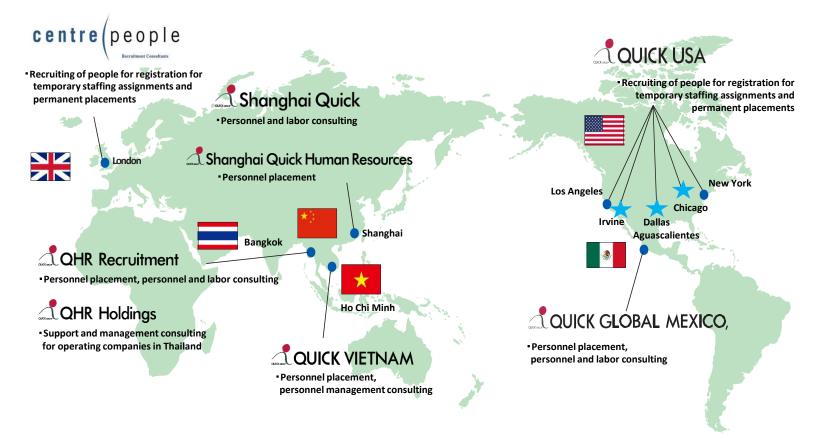

#### QUICK USA, Inc. opens new bases

Our consolidated subsidiary QUICK USA, Inc. opened new bases in Dallas, Texas in January 2022, in Chicago, Illinois in December 2022 and in Irvine, California in April 2023. The Group will continue to actively expand its overseas bases, aiming to expand our overseas business.