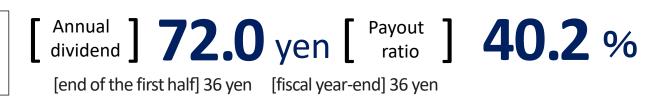

#### Dividends for the Fiscal Year Ended March 31, 2023 (Dividend Increase)

Profit attributable to owners of parent deviated above the amount announced on October 31, 2022. Following the basic policy establishing a payout ratio of 40%, the annual dividend per share was increased from 64 yen to 70 yen.

|                                         |                          | FY3/22<br>Results        | FY3/23<br>Revised Plan<br>(announced on October 31,2022) | FY3/23<br>Results            | Vs. Revised Plan        |
|-----------------------------------------|--------------------------|--------------------------|----------------------------------------------------------|------------------------------|-------------------------|
| Profit attributable to owners of parent |                          | 2,248<br>millions of yen | <b>2,991</b><br>millions of yen                          | <b>3,261</b> millions of yen | +270<br>millions of yen |
| Net income per share                    |                          | 119.35 yen               | 158.53 yen                                               | 173.07 yen                   | +14.54 yen              |
|                                         | end of the<br>first half | 20 yen                   | 26 yen                                                   | 26 yen                       |                         |
| Annual dividend                         | fiscal year-<br>end      | 28 yen                   | 38 yen                                                   | 44 yen                       | +6 yen                  |
|                                         | total                    | 48 yen                   | 64 yen                                                   | 70 yen                       | +6 yen                  |
| Payout ratio                            |                          | 40.2%                    | 40.4%                                                    | 40.4%                        |                         |

#### FY3/24 Earnings/dividends forecasts(YoY Change)

(Percentages are rates of year-on-year increase or decrease) (millions of yen)

|                                              | FY3/23            |                    | FY3/24                 |                   |  |  |
|----------------------------------------------|-------------------|--------------------|------------------------|-------------------|--|--|
|                                              | Full-year results | Full-year forecast | YoY Change<br>[amount] | YoY Change<br>[%] |  |  |
| Net sales                                    | 27,794            | 30,000             | 2,205                  | 7.9%              |  |  |
| Gross profit                                 | 18,420            | 20,400             | 1,979                  | 10.7%             |  |  |
| Selling, general and administrative expenses | 13,932            | 15,440             | 1,507                  | 10.8%             |  |  |
| Operating profit                             | 4,487             | 4,960              | 472                    | 10.5%             |  |  |
| Ordinary profit                              | 4,543             | 5,000              | 456                    | 10.0%             |  |  |
| Profit attributable to owners of parent      | 3,261             | 3,353              | 91                     | 2.8%              |  |  |
| Dividend per share (yen)                     | 70                | 72                 | +2                     |                   |  |  |