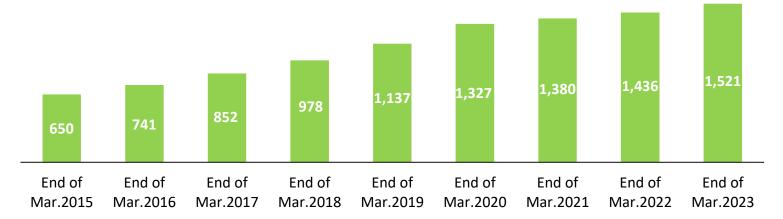

# Number of employees up by **85** from the end of March 2022.

Number of employees(All group companies)

Note 1: The number of employees is the "number of full-time employees + number of temporary employees (with social insurance)" at the end of each period.