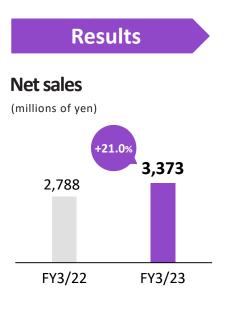

|           |                                     | FY3/23  | FY      | 3/22 Result            | S                 | FY3,         | 23 Revised                   | Plan                    |
|-----------|-------------------------------------|---------|---------|------------------------|-------------------|--------------|------------------------------|-------------------------|
|           |                                     | Results | Results | YoY Change<br>[amount] | YoY Change<br>[%] | Revised Plan | Vs. Revised Plan<br>[amount] | Vs. Revised Plan<br>[%] |
|           | Human Resources<br>Service Business | 19,080  | 16,174  | 2,906                  | 18.0%             | 18,822       | 258                          | 1.4%                    |
|           | Recruiting Business                 | 3,373   | 2,788   | 584                    | 21.0%             | 3,402        | (29)                         | (0.9%)                  |
| Net       | Information<br>Publishing Business  | 2,320   | 2,139   | 180                    | 8.4%              | 2,280        | 39                           | 1.7%                    |
| sales     | IT and Internet-Related<br>Business | 1,662   | 1,548   | 113                    | 7.4%              | 1,582        | 79                           | 5.0%                    |
|           | Overseas Business                   | 1,358   | 939     | 418                    | 44.6%             | 1,211        | 146                          | <b>12.1%</b>            |
|           | Total                               | 27,794  | 23,590  | 4,203                  | 17.8%             | 27,300       | 494                          | 1.8%                    |
|           | Human Resources<br>Service Business | 3,876   | 3,020   | 856                    | 28.3%             | 3,882        | (5)                          | (0.1%)                  |
|           | Recruiting Business                 | 645     | 557     | 88                     | 15.8%             | 674          | (28)                         | (4.2%)                  |
| Operating | Information<br>Publishing Business  | 193     | 187     | 5                      | 3.2%              | 195          | (2)                          | (1.1%)                  |
| Iting     | IT and Internet-Related<br>Business | 765     | 488     | 277                    | 56.7%             | 692          | 72                           | 10.5%                   |
| profit    | Overseas Business                   | 104     | (6)     | 111                    | _                 | 63           | 41                           | 65.5%                   |
| Ŧ         | Adjustment                          | (1,099) | (901)   | (198)                  | _                 | (1,108)      | 8                            | —                       |
|           | Total                               | 4,487   | 3,345   | 1,141                  | 34.1%             | 4,400        | 87                           | 2.0%                    |