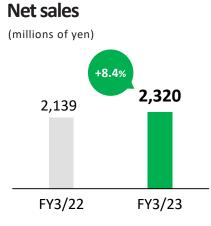

|           |                                     | FY3/23  | FY      | 3/22 Result            | S                 | FY3,         | 23 Revised                   | Plan                    |
|-----------|-------------------------------------|---------|---------|------------------------|-------------------|--------------|------------------------------|-------------------------|
|           |                                     | Results | Results | YoY Change<br>[amount] | YoY Change<br>[%] | Revised Plan | Vs. Revised Plan<br>[amount] | Vs. Revised Plan<br>[%] |
|           | Human Resources<br>Service Business | 19,080  | 16,174  | 2,906                  | 18.0%             | 18,822       | 258                          | 1.4%                    |
|           | Recruiting Business                 | 3,373   | 2,788   | 584                    | 21.0%             | 3,402        | (29)                         | (0.9%)                  |
| Net       | Information<br>Publishing Business  | 2,320   | 2,139   | 180                    | 8.4%              | 2,280        | 39                           | 1.7%                    |
| sales     | IT and Internet-Related<br>Business | 1,662   | 1,548   | 113                    | 7.4%              | 1,582        | 79                           | 5.0%                    |
|           | Overseas Business                   | 1,358   | 939     | 418                    | 44.6%             | 1,211        | 146                          | <b>12.1%</b>            |
|           | Total                               | 27,794  | 23,590  | 4,203                  | 17.8%             | 27,300       | 494                          | 1.8%                    |
|           | Human Resources<br>Service Business | 3,876   | 3,020   | 856                    | 28.3%             | 3,882        | (5)                          | (0.1%)                  |
|           | Recruiting Business                 | 645     | 557     | 88                     | 15.8%             | 674          | (28)                         | (4.2%)                  |
| Operating | Information<br>Publishing Business  | 193     | 187     | 5                      | 3.2%              | 195          | (2)                          | (1.1%)                  |
| Iting     | IT and Internet-Related<br>Business | 765     | 488     | 277                    | 56.7%             | 692          | 72                           | 10.5%                   |
| profit    | Overseas Business                   | 104     | (6)     | 111                    | _                 | 63           | 41                           | 65.5%                   |
| Ŧ         | Adjustment                          | (1,099) | (901)   | (198)                  | _                 | (1,108)      | 8                            | —                       |
|           | Total                               | 4,487   | 3,345   | 1,141                  | 34.1%             | 4,400        | 87                           | 2.0%                    |