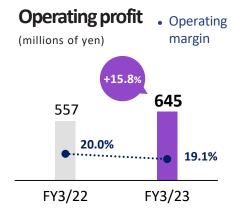

|           |                                     | FY3/23  | FY      | 3/22 Result            | S                 | FY3,         | 23 Revised                   | Plan                    |
|-----------|-------------------------------------|---------|---------|------------------------|-------------------|--------------|------------------------------|-------------------------|
|           |                                     | Results | Results | YoY Change<br>[amount] | YoY Change<br>[%] | Revised Plan | Vs. Revised Plan<br>[amount] | Vs. Revised Plan<br>[%] |
|           | Human Resources<br>Service Business | 19,080  | 16,174  | 2,906                  | 18.0%             | 18,822       | 258                          | 1.4%                    |
|           | Recruiting Business                 | 3,373   | 2,788   | 584                    | 21.0%             | 3,402        | (29)                         | (0.9%)                  |
| Net       | Information<br>Publishing Business  | 2,320   | 2,139   | 180                    | 8.4%              | 2,280        | 39                           | 1.7%                    |
| sales     | IT and Internet-Related<br>Business | 1,662   | 1,548   | 113                    | 7.4%              | 1,582        | 79                           | 5.0%                    |
|           | Overseas Business                   | 1,358   | 939     | 418                    | 44.6%             | 1,211        | 146                          | <b>12.1%</b>            |
|           | Total                               | 27,794  | 23,590  | 4,203                  | 17.8%             | 27,300       | 494                          | 1.8%                    |
|           | Human Resources<br>Service Business | 3,876   | 3,020   | 856                    | 28.3%             | 3,882        | (5)                          | (0.1%)                  |
|           | Recruiting Business                 | 645     | 557     | 88                     | 15.8%             | 674          | (28)                         | (4.2%)                  |
| Operating | Information<br>Publishing Business  | 193     | 187     | 5                      | 3.2%              | 195          | (2)                          | (1.1%)                  |
| Iting     | IT and Internet-Related<br>Business | 765     | 488     | 277                    | 56.7%             | 692          | 72                           | 10.5%                   |
| profit    | Overseas Business                   | 104     | (6)     | 111                    | _                 | 63           | 41                           | 65.5%                   |
| Ŧ         | Adjustment                          | (1,099) | (901)   | (198)                  | _                 | (1,108)      | 8                            | —                       |
|           | Total                               | 4,487   | 3,345   | 1,141                  | 34.1%             | 4,400        | 87                           | 2.0%                    |