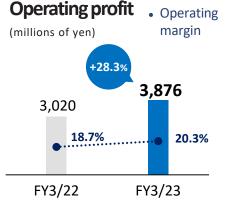

#### FY3/23 Consolidated Financial Highlights by Segment

Both sales and profit significantly increased on a groupwide basis because the mainstay Human Resources Service Business and the IT and Internet-Related Business drove business performance improvements!

|           |                                     | FY3/23  | FY      | 3/22 Result            | S                 | FY3,         | 23 Revised                   | Plan                    |
|-----------|-------------------------------------|---------|---------|------------------------|-------------------|--------------|------------------------------|-------------------------|
|           |                                     | Results | Results | YoY Change<br>[amount] | YoY Change<br>[%] | Revised Plan | Vs. Revised Plan<br>[amount] | Vs. Revised Plan<br>[%] |
|           | Human Resources<br>Service Business | 19,080  | 16,174  | 2,906                  | 18.0%             | 18,822       | 258                          | 1.4%                    |
|           | Recruiting Business                 | 3,373   | 2,788   | 584                    | 21.0%             | 3,402        | (29)                         | (0.9%)                  |
| Net       | Information<br>Publishing Business  | 2,320   | 2,139   | 180                    | 8.4%              | 2,280        | 39                           | 1.7%                    |
| sales     | IT and Internet-Related<br>Business | 1,662   | 1,548   | 113                    | 7.4%              | 1,582        | 79                           | 5.0%                    |
|           | Overseas Business                   | 1,358   | 939     | 418                    | 44.6%             | 1,211        | 146                          | <b>12.1%</b>            |
|           | Total                               | 27,794  | 23,590  | 4,203                  | 17.8%             | 27,300       | 494                          | 1.8%                    |
|           | Human Resources<br>Service Business | 3,876   | 3,020   | 856                    | 28.3%             | 3,882        | (5)                          | (0.1%)                  |
|           | Recruiting Business                 | 645     | 557     | 88                     | 15.8%             | 674          | (28)                         | (4.2%)                  |
| Operating | Information<br>Publishing Business  | 193     | 187     | 5                      | 3.2%              | 195          | (2)                          | (1.1%)                  |
| Iting     | IT and Internet-Related<br>Business | 765     | 488     | 277                    | 56.7%             | 692          | 72                           | 10.5%                   |
| profit    | Overseas Business                   | 104     | (6)     | 111                    | _                 | 63           | 41                           | 65.5%                   |
| Ŧ         | Adjustment                          | (1,099) | (901)   | (198)                  | _                 | (1,108)      | 8                            | —                       |
|           | Total                               | 4,487   | 3,345   | 1,141                  | 34.1%             | 4,400        | 87                           | 2.0%                    |