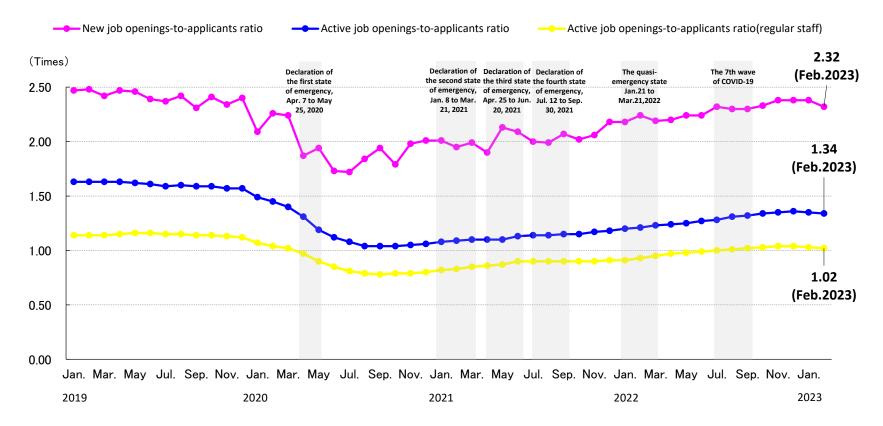

#### Market Conditions (2) The Job Opening-to-Applicants Ratio

The new job openings-to-applicants ratio, active job openings-to-applicants ratio and active job openings-to-applicants for full-time employment ratio have recovered to pre-COVID-19 pandemic levels.

Source: Prepared by QUICK based on general job placement data (seasonally adjusted) of the Ministry of Health, Labour and Welfare Employment Security Bureau.

**Market Conditions** (3) The Job Opening-to-Applicants Ratio for Professionals