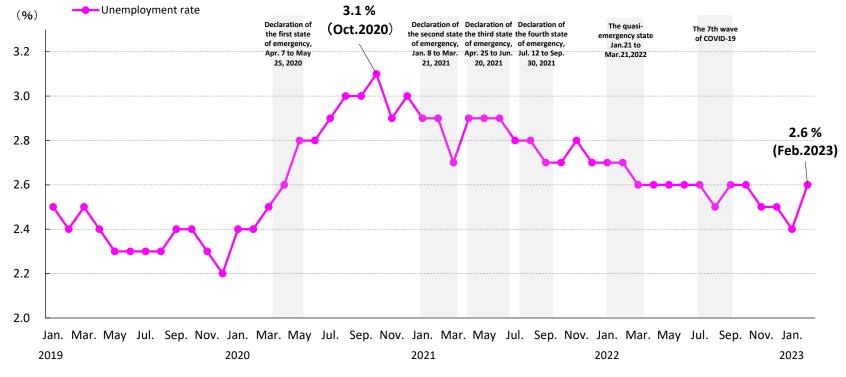

#### Market Conditions (1) Unemployment Rate

#### Unemployment rate peaked in October 2020 and is now improving.

Source: Prepared by QUICK based on Labor Force Survey (unemployment rate: seasonally adjusted) of the Statistics Bureau, Ministry of Internal Affairs and Communications.