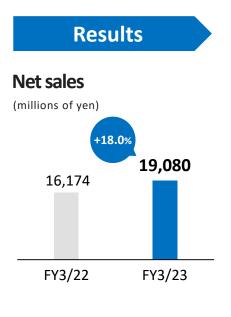

|                                              | FY3/23  | F       | /3/22 Result           | s                 | FY3/23 Revised Plan |                              |                         |
|----------------------------------------------|---------|---------|------------------------|-------------------|---------------------|------------------------------|-------------------------|
|                                              | Results | Results | YoY Change<br>[amount] | YoY Change<br>[%] | Revised Plan        | Vs. Revised Plan<br>[amount] | Vs. Revised Plan<br>[%] |
| Net sales                                    | 27,794  | 23,590  | 4,203                  | 17.8%             | 27,300              | 494                          | 1.8%                    |
| Gross profit                                 | 18,420  | 15,074  | 3,345                  | 22.2%             | 18,030              | 390                          | 2.2%                    |
| Selling, general and administrative expenses | 13,932  | 11,728  | 2,204                  | 18.8%             | 13,630              | 302                          | 2.2%                    |
| Operating profit                             | 4,487   | 3,345   | 1,141                  | 34.1%             | 4,400               | 87                           | 2.0%                    |
| Ordinary profit                              | 4,543   | 3,423   | 1,119                  | 32.7%             | 4,450               | 93                           | 2.1%                    |
| Profit attributable to owners of parent      | 3,261   | 2,248   | 1,013                  | 45.1%             | 2,991               | 270                          | 9.0%                    |

|           |                                     | FY3/23  | FY      | 3/22 Result            | S                 | FY3,         | 23 Revised                   | Plan                    |
|-----------|-------------------------------------|---------|---------|------------------------|-------------------|--------------|------------------------------|-------------------------|
|           |                                     | Results | Results | YoY Change<br>[amount] | YoY Change<br>[%] | Revised Plan | Vs. Revised Plan<br>[amount] | Vs. Revised Plan<br>[%] |
|           | Human Resources<br>Service Business | 19,080  | 16,174  | 2,906                  | 18.0%             | 18,822       | 258                          | 1.4%                    |
|           | Recruiting Business                 | 3,373   | 2,788   | 584                    | 21.0%             | 3,402        | (29)                         | (0.9%)                  |
| Net       | Information<br>Publishing Business  | 2,320   | 2,139   | 180                    | 8.4%              | 2,280        | 39                           | 1.7%                    |
| sales     | IT and Internet-Related<br>Business | 1,662   | 1,548   | 113                    | 7.4%              | 1,582        | 79                           | 5.0%                    |
|           | Overseas Business                   | 1,358   | 939     | 418                    | 44.6%             | 1,211        | 146                          | <b>12.1%</b>            |
|           | Total                               | 27,794  | 23,590  | 4,203                  | 17.8%             | 27,300       | 494                          | 1.8%                    |
|           | Human Resources<br>Service Business | 3,876   | 3,020   | 856                    | 28.3%             | 3,882        | (5)                          | (0.1%)                  |
|           | Recruiting Business                 | 645     | 557     | 88                     | 15.8%             | 674          | (28)                         | (4.2%)                  |
| Operating | Information<br>Publishing Business  | 193     | 187     | 5                      | 3.2%              | 195          | (2)                          | (1.1%)                  |
| Iting     | IT and Internet-Related<br>Business | 765     | 488     | 277                    | 56.7%             | 692          | 72                           | 10.5%                   |
| profit    | Overseas Business                   | 104     | (6)     | 111                    | _                 | 63           | 41                           | 65.5%                   |
| Ŧ         | Adjustment                          | (1,099) | (901)   | (198)                  | _                 | (1,108)      | 8                            | —                       |
|           | Total                               | 4,487   | 3,345   | 1,141                  | 34.1%             | 4,400        | 87                           | 2.0%                    |