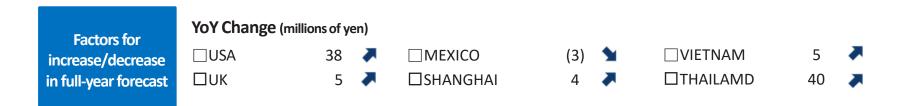

#### **Progress in the services of the Overseas Business**

USA Increased by 248 million ven YoY / UK Increased by 138 million ven YoY / MEXICO Increased by 34 million ven YoY

Personnel placement and temporary staffing remained strong in North and Central America and the U.K.! 77/30/02

changes and job hunting in the MEXICO

International career change support Increased by 13 million yen YoY . Cross Border Recruitment

Steady growth was recorded in the service of supporting international career changes for employment at European companies instead of U.K. companies!

SHANGHAI Decreased by 10 million yen YoY /VIETNAM Increased by 2 million yen YoY /THAILAND Increased by 8 million yen YoY

- In Shanghai, Revenue declined in the personnel placement category due to resurging COVID-19 infections in Shanghai, but improved in the personnel and labor consulting business.
- In Vietnam, there was only a gradual recovery in the recruiting needs of local Japanese companies, and the performance of personnel placement remained roughly flat.

In Thailand, the recovery of the economy and corporate recruiting demand expanded the personnel placement business.