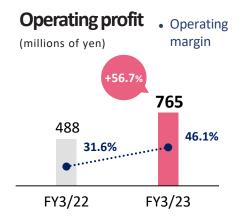

#### FY3/23 Segment Results (IT and Internet-Related Business)

#### Results

#### **Net sales**

(millions of yen)

**Operating Environment** 

Demand remained strong for capital investment to improve business efficiency and promote DX to resolve issues in the HR domain, and services, etc. that contribute to increasing employee recruitment, cultivation, motivation and retention.

|                  | FY3/23<br>Full-year results | FY3/24<br>Full-year forecast | YoY Change<br>[amount] | YoY change<br>[%] |
|------------------|-----------------------------|------------------------------|------------------------|-------------------|
| Net sales        | 1,662                       | 1,374                        | (288)                  | (17.3%)           |
| Operating profit | 765                         | 655                          | (110)                  | (14.4%)           |