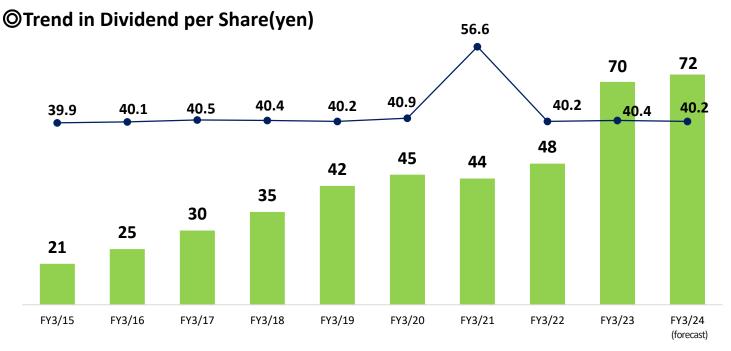

#### FY3/24 Dividends Forecast

FY3/24 Dividends Forecast

Note 1:Dividend per share for FY3/15 includes commemorative dividend of ¥5 for listing on the First Section of the Tokyo Stock Exchange. Note 2:Dividend per share for FY3/21 includes commemorative dividend of ¥12 for 40th anniversary from the founding.