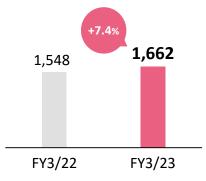

#### FY3/23 Segment Results (IT and Internet-Related Business)

#### Results

#### **Net sales**

(millions of yen)

**Operating Environment** 

Demand remained strong for capital investment to improve business efficiency and promote DX to resolve issues in the HR domain, and services, etc. that contribute to increasing employee recruitment, cultivation, motivation and retention.

|                  | FY3/23<br>Full-year results | FY3/24<br>Full-year forecast | YoY Change<br>[amount] | YoY change<br>[%] |
|------------------|-----------------------------|------------------------------|------------------------|-------------------|
| Net sales        | 1,662                       | 1,374                        | (288)                  | (17.3%)           |
| Operating profit | 765                         | 655                          | (110)                  | (14.4%)           |