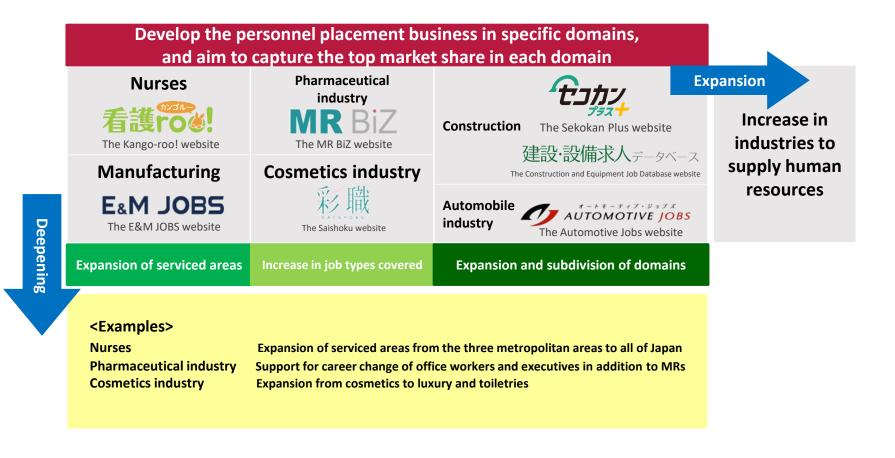

#### **Characteristics of Quick's Personnel Placement Business**

| Selection and concentration                                                                                                                                                          | Activities to register job<br>applicants                                                                                                                                                                                                                                                                                                                                                                                                                                                                                                                                                                                                                                                                                                                                                                                                                                                                                                                                                                                                                                                                                                                                                                                                                                                                                                                                                                                                                                                                                                                                                                                                                                                                                                                                                                                                                                                                                                                                                                                                                                                       | Integrated system                                                                                                     |
|--------------------------------------------------------------------------------------------------------------------------------------------------------------------------------------|------------------------------------------------------------------------------------------------------------------------------------------------------------------------------------------------------------------------------------------------------------------------------------------------------------------------------------------------------------------------------------------------------------------------------------------------------------------------------------------------------------------------------------------------------------------------------------------------------------------------------------------------------------------------------------------------------------------------------------------------------------------------------------------------------------------------------------------------------------------------------------------------------------------------------------------------------------------------------------------------------------------------------------------------------------------------------------------------------------------------------------------------------------------------------------------------------------------------------------------------------------------------------------------------------------------------------------------------------------------------------------------------------------------------------------------------------------------------------------------------------------------------------------------------------------------------------------------------------------------------------------------------------------------------------------------------------------------------------------------------------------------------------------------------------------------------------------------------------------------------------------------------------------------------------------------------------------------------------------------------------------------------------------------------------------------------------------------------|-----------------------------------------------------------------------------------------------------------------------|
| Gain market share in specific domains<br>and horizontally develop it                                                                                                                 | Acquire people seeking career<br>change through an organic path<br>from Quick's website and its                                                                                                                                                                                                                                                                                                                                                                                                                                                                                                                                                                                                                                                                                                                                                                                                                                                                                                                                                                                                                                                                                                                                                                                                                                                                                                                                                                                                                                                                                                                                                                                                                                                                                                                                                                                                                                                                                                                                                                                                | Consultant is responsible for both companies<br>and people seeking job change and<br>achieve highly accurate matching |
| Examples: Nurses, construction management engineers,<br>medical representatives (drug sales), mechanical design<br>technicians,automobile industry, cosmetics industry<br>and others | tools<br>看護での。<br>The Kango-roo! community website for nurses                                                                                                                                                                                                                                                                                                                                                                                                                                                                                                                                                                                                                                                                                                                                                                                                                                                                                                                                                                                                                                                                                                                                                                                                                                                                                                                                                                                                                                                                                                                                                                                                                                                                                                                                                                                                                                                                                                                                                                                                                                  | people seeking<br>job change                                                                                          |
| <b> 着護院には、 MRBiz</b><br>The Kango-roo! website MR Biz website<br>建設・設備求人データベース<br>The Construction and Equipment Job Database website<br><b> E&amp;M JOBS</b>                        | Image: State of the state | Quick's<br>consultant                                                                                                 |
| The E&M JOBS website                                                                                                                                                                 | Kango Ga Wakarū Electrocardiograms (book)                                                                                                                                                                                                                                                                                                                                                                                                                                                                                                                                                                                                                                                                                                                                                                                                                                                                                                                                                                                                                                                                                                                                                                                                                                                                                                                                                                                                                                                                                                                                                                                                                                                                                                                                                                                                                                                                                                                                                                                                                                                      |                                                                                                                       |

#### **Targeted Direction of Personnel Placement Business**

**Development of new domains in the Personnel Placement business.** 

#### "Selection and concentration" "Horizontal Development"

#### **Priority Business Domains of the QUICK Group**

#### Deepening and expansion of specific domains in the Personnel Placement business.