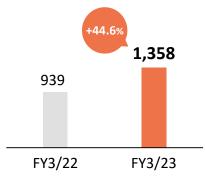

#### FY3/23 Segment Results (Overseas Business 1)

#### **Results**

#### Net sales

(millions of yen)

|                  | (Percentages are rates of year-on-year increase or decrease) (millions of yen) |                              |                        |                   |  |  |
|------------------|--------------------------------------------------------------------------------|------------------------------|------------------------|-------------------|--|--|
|                  | FY3/23<br>Full-year results                                                    | FY3/24<br>Full-year forecast | YoY Change<br>[amount] | YoY change<br>[%] |  |  |
| Net sales        | 1,358                                                                          | 1,445                        | 87                     | 6.5%              |  |  |
| Operating profit | 104                                                                            | 130                          | 26                     | 24.9%             |  |  |