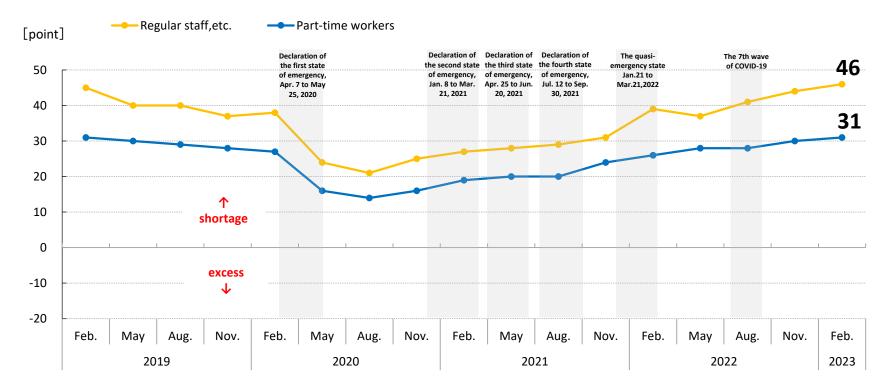

#### Market Conditions (4) Japan's Labor Shortage (Diffusion Index)

#### The shortage of full-time employees continues to surpass that of part-time staff.

Source: Prepared by QUICK based Survey on Labour Economy Trend of the on Ministry of Health, Labour and Welfare.

Note 1:The ministry performs a labor shortage survey using questionnaires every three months that covers about 5,800 business sites in all areas of Japan. Note 2:The D.I. for the excess/shortage of workers (an index of excess/shortage in terms of number of workers) is the value of business establishments that answered "insufficient" minus the ratio of business establishments that answered "excessive"; a higher value indicates a greater sense of human resources shortage. Number of Employees at Fiscal Year-End