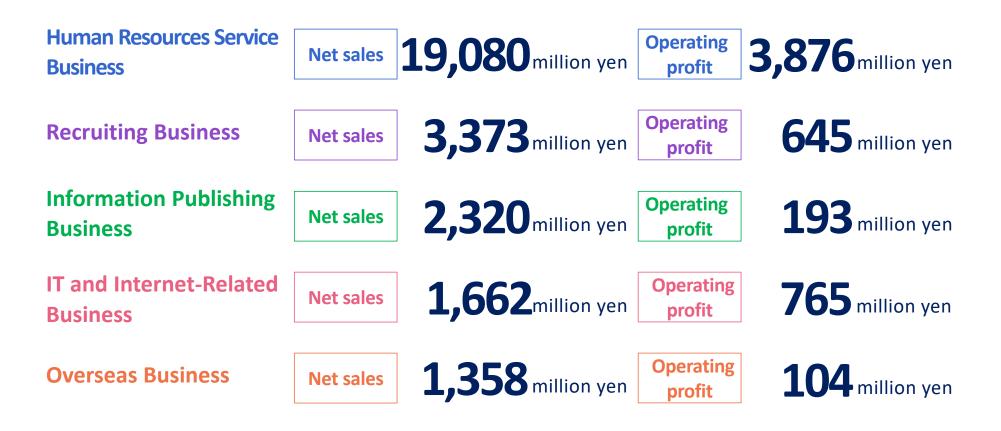

|           |                                     | FY3/23  | FY      | 3/22 Result            | S                 | FY3,         | 23 Revised                   | Plan                    |
|-----------|-------------------------------------|---------|---------|------------------------|-------------------|--------------|------------------------------|-------------------------|
|           |                                     | Results | Results | YoY Change<br>[amount] | YoY Change<br>[%] | Revised Plan | Vs. Revised Plan<br>[amount] | Vs. Revised Plan<br>[%] |
|           | Human Resources<br>Service Business | 19,080  | 16,174  | 2,906                  | 18.0%             | 18,822       | 258                          | 1.4%                    |
|           | Recruiting Business                 | 3,373   | 2,788   | 584                    | 21.0%             | 3,402        | (29)                         | (0.9%)                  |
| Net       | Information<br>Publishing Business  | 2,320   | 2,139   | 180                    | 8.4%              | 2,280        | 39                           | 1.7%                    |
| sales     | IT and Internet-Related<br>Business | 1,662   | 1,548   | 113                    | 7.4%              | 1,582        | 79                           | 5.0%                    |
|           | Overseas Business                   | 1,358   | 939     | 418                    | 44.6%             | 1,211        | 146                          | <b>12.1%</b>            |
|           | Total                               | 27,794  | 23,590  | 4,203                  | 17.8%             | 27,300       | 494                          | 1.8%                    |
|           | Human Resources<br>Service Business | 3,876   | 3,020   | 856                    | 28.3%             | 3,882        | (5)                          | (0.1%)                  |
|           | Recruiting Business                 | 645     | 557     | 88                     | 15.8%             | 674          | (28)                         | (4.2%)                  |
| Operating | Information<br>Publishing Business  | 193     | 187     | 5                      | 3.2%              | 195          | (2)                          | (1.1%)                  |
| Iting     | IT and Internet-Related<br>Business | 765     | 488     | 277                    | 56.7%             | 692          | 72                           | 10.5%                   |
| profit    | Overseas Business                   | 104     | (6)     | 111                    | _                 | 63           | 41                           | 65.5%                   |
| Ŧ         | Adjustment                          | (1,099) | (901)   | (198)                  | _                 | (1,108)      | 8                            | —                       |
|           | Total                               | 4,487   | 3,345   | 1,141                  | 34.1%             | 4,400        | 87                           | 2.0%                    |