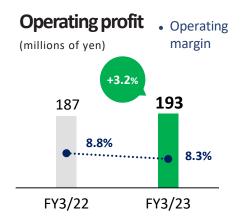

#### FY3/23 Segment Results (Information Publishing Business)

#### Results

#### **Operating Environment**

As economic activity returned to normal, advertisement placements for sales promotion targeting restaurants, etc. was on a recovery track. On the other hand, the handling of housing-related advertising declined due to the effects of the high cost of materials, increased interest rates, etc. A robust job market aided the good performance related to the handling of recruiting advertisements.

#### Progress in the services of the Information Publishing Business

### Sales from lifestyle information magazines slightly decreased due to proposals linked with Web merchandise. Boost sales of Indeed.

|                  | FY3/23            | FY3/24             | YoY Change | YoY change |
|------------------|-------------------|--------------------|------------|------------|
|                  | Full-year results | Full-year forecast | [amount]   | [%]        |
| Net sales        | 2,320             | 2,304              | (15)       | (0.7%)     |
| Operating profit | 193               | 231                | 38         | 19.7%*     |