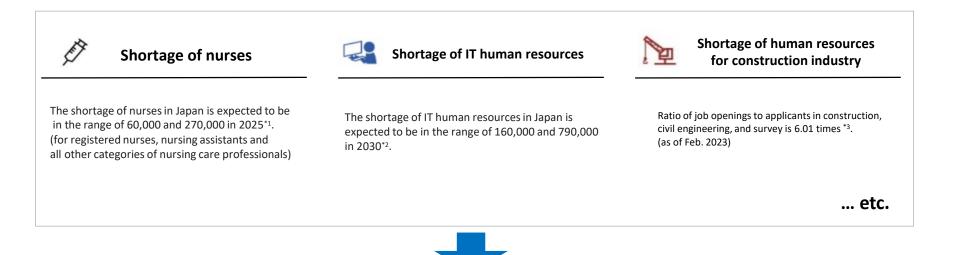

#### **Personnel Placement Market Outlook**

### The Personnel Placement market in the domains the Group focuses on is expected to further expand.

#### More growth of the personnel placement market

### The market for the placement of various types of personnel including nurses and DX-related engineers is expected to grow further.

- \*1 Source: Ministry of Health, Labour and Welfare Intermediate Report of Subcommittee for Nurse Supply and Demand concerning Supply and Demand for Healthcare Professionals
- \*2 Source: Mizuho Information & Research Institute, Inc.Report on survey of IT human resources
- \*3 Source: Ministry of Health, Labour and Welfare Employment Referrals for General Workers, Active Job Opening-to-Applicants Ratios for Job Categories (including part-time)