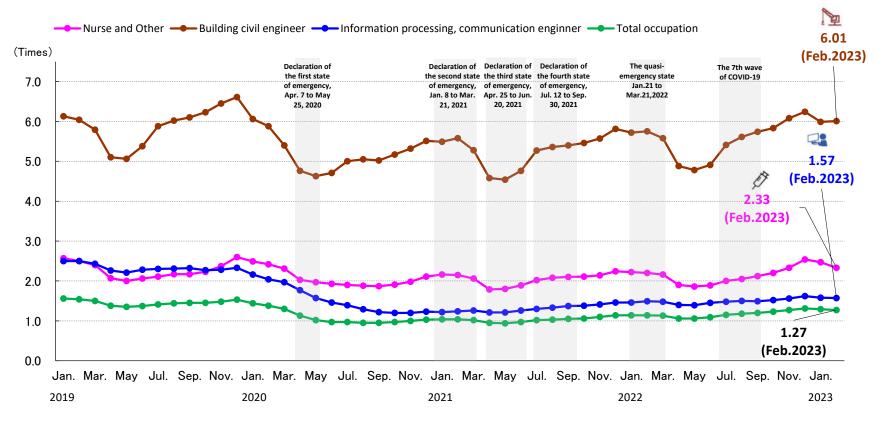

Active job openings-to-applicants ratio for the Group's priority job categories remains high even in the COVID-19 pandemic.

Source: Prepared by QUICK based on Active Job Opening-to-Applicants Ratios for Job Categories (including part-time) of the Ministry of Health, Labour and Welfare.